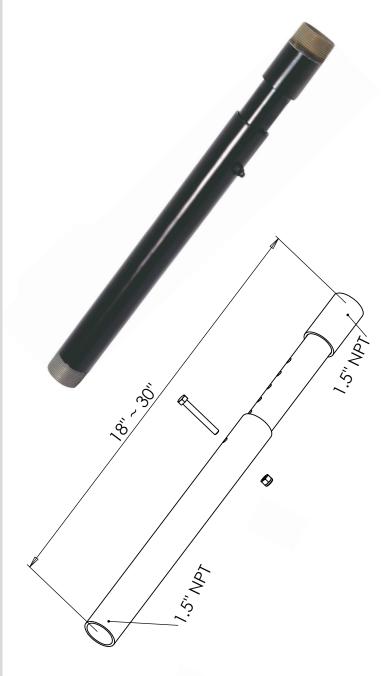

#### EXT-1830 (Shown)

Telescopes 18"-30"

#### **Product Features:**

Works with any manufacturer's ceiling mounts which use 1.5" NPT pipe

Works with VMP ceiling mounts that use or have been adapted to use 1.5" NPT pipe

Black powder coat finish

# **Product Specifications:**

(for Architects & Engineers)

The telescoping extension shall be the Video Mount Products (VMP) EXT-\_\_\_\_\_. The extension shall be made of 1.5" NPT pipe.

The extension shall be capable of adjusting from \_\_\_\_\_. The extension shall have predrilled holes every inch. The extension shall be able to integrate with any manufacturer's mount which uses 1.5" NPT pipe.